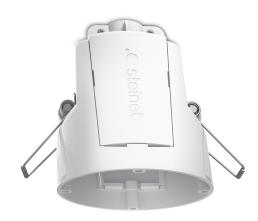

## Recessed adapter

In-ceiling installation EAN 4007841 079543 Article number 079543

IP20

5 years

manufacturer's warranty steinel-professional.de/garantie

#### **Function description**

Extension of the mounting type for many products. The in-ceiling adapter adapter enables uncomplicated ceiling mounting of the Control PRO, Control PRO II, 3000 and Eco Plus series.

# Recessed adapter

In-ceiling installation EAN 4007841 079543 Article number 079543