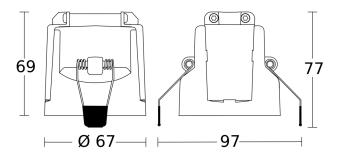

### **Technical specifications**

| Dimensions (Ø x H)      | 67 x 69 mm              |
|-------------------------|-------------------------|
| Manufacturer's Warranty | 5 years                 |
| Version                 | In-ceiling installation |
| PU1, EAN                | 4007841079543           |
| Application, place      | Indoors                 |

#### **Dimension Drawing**